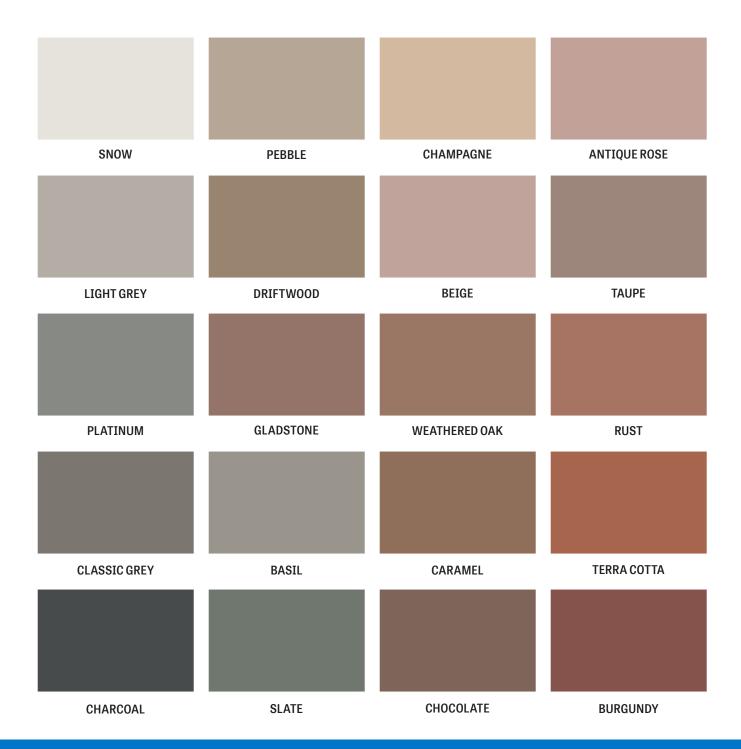

To obtain the best results use low water to cement ratio (less than 4" slump). Higher water to cement ratio will result in washed out colour. DO NOT vary water to cement ratio when using colour. DO NOT use chloride admixtures. DO NOT add water to surface or tools while finishing. Always seal coloured concrete surfaces. Colour selections on this chart are approximated as closely as possible to the appearance of colour when used on horizontal trowelled and/or imprinted surfaces. Variations can be expected due to job conditions, cement finishing techniques, use of sealers and slight raw material colour drifts. Due to the natural source materials in cement and handcrafted nature of imprinted concrete, variations are acceptable and desirable.